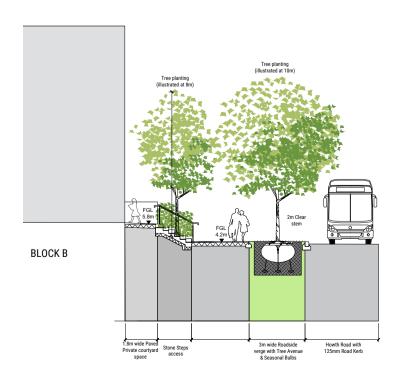

SECTION A - WESTERN PARKLAND

SECTION B - WESTERN PARKLAND

SECTION G - Howth Road frontage

SECTION F - Howth Road frontage

SECTION C - Section through courtyard

SECTION E - Section through riparian strip

SECTION H - Civic plaza and cafe terrace