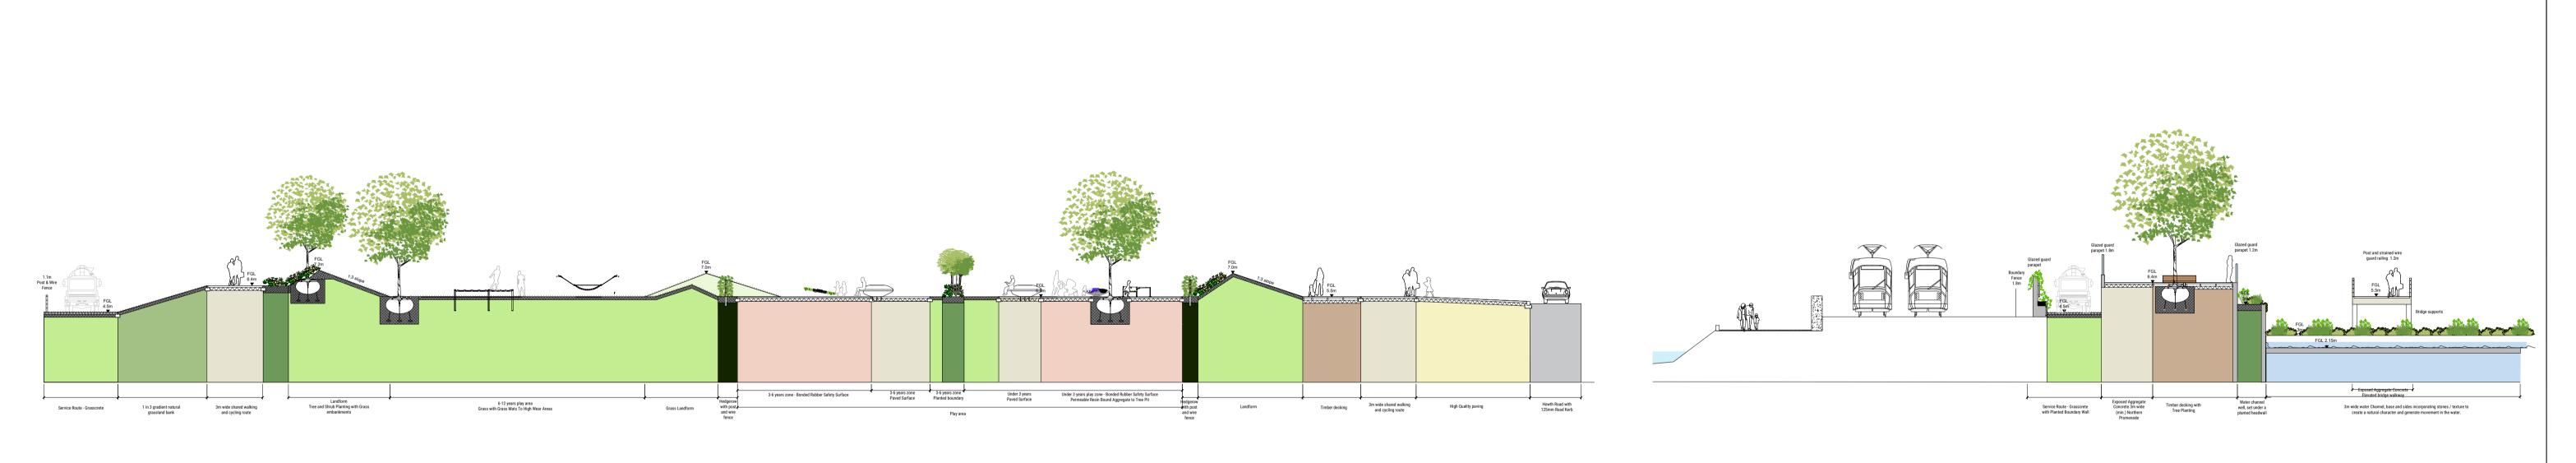

SECTION A - WESTERN PARKLAND

SECTION B - WESTERN PARKLAND

SECTION G - Howth Road frontage

SECTION F - Howth Road frontage

SECTION C - Section through courtyard

SECTION E - Section through riparian strip

SECTION H - Civic plaza and cafe terrace

SECTION D - Section through riparian strip

CARPARI

|  | revision | description      | date       | autho <b>r</b> |
|--|----------|------------------|------------|----------------|
|  | P01      | Minor amendments | 18/09/2019 | MS             |
|  | P02      | Minor amendments | 09/10/2019 | MS             |
|  | P03      | Minor amendments | 05/12/2019 | MS             |
|  |          |                  |            |                |
|  |          |                  |            |                |