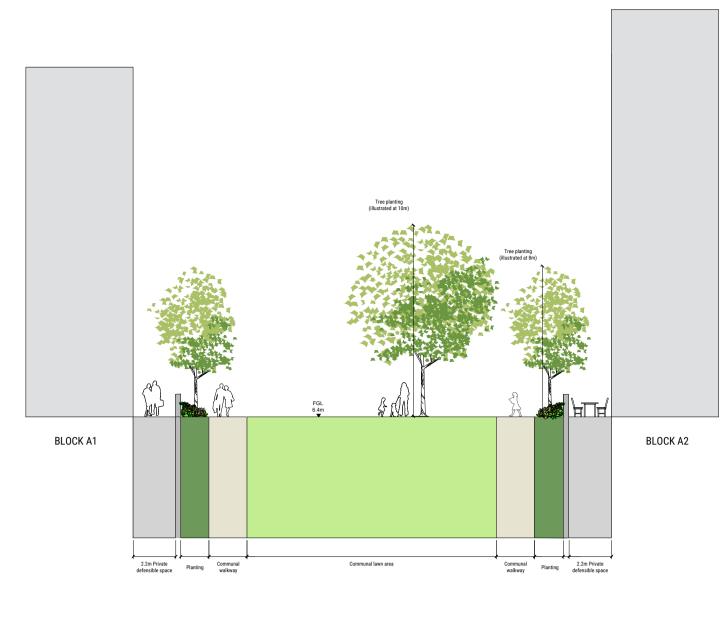

SECTION A - WESTERN PARKLAND

SECTION B - WESTERN PARKLAND

SECTION G - Howth Road frontage

SECTION F - Howth Road frontage

SECTION C - Section through courtyard

SECTION E - Section through riparian strip

SECTION H - Civic plaza and cafe terrace