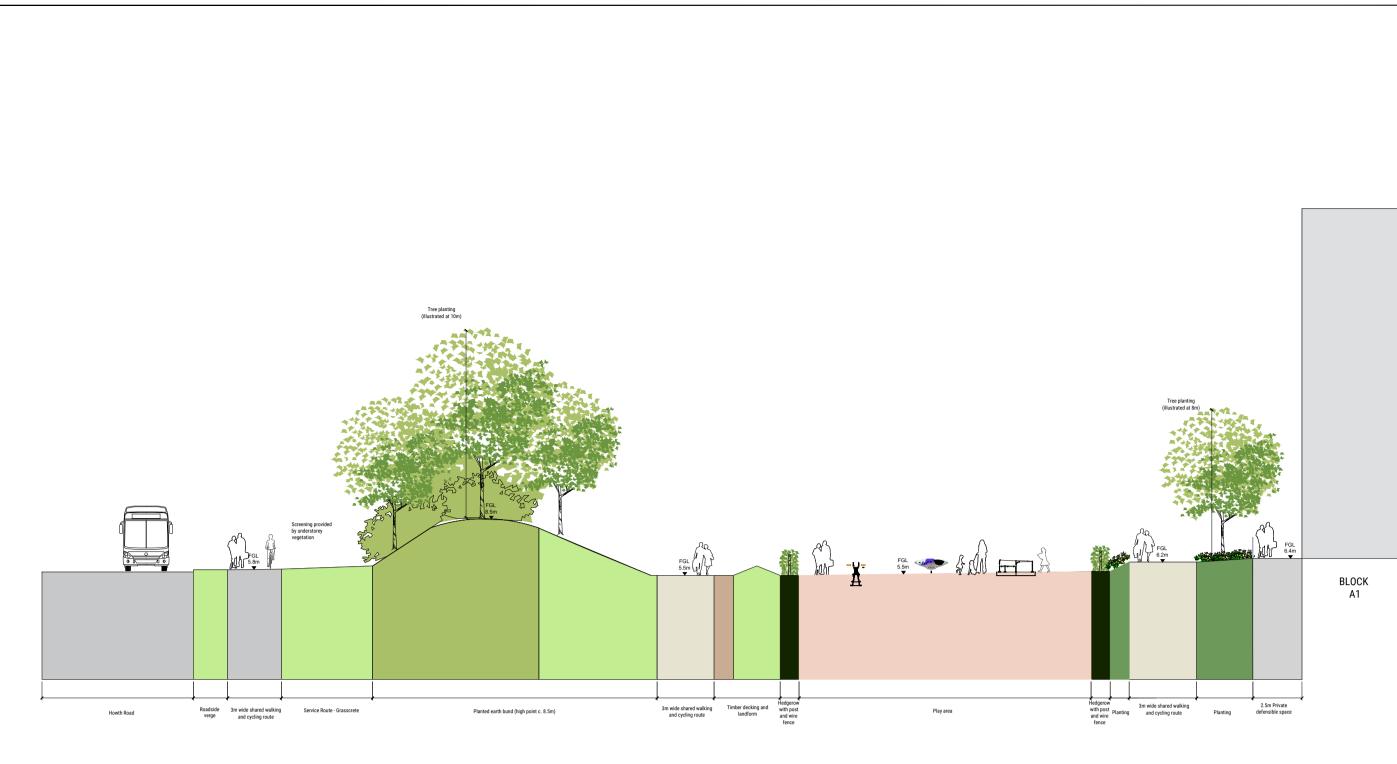

SECTION A - WESTERN PARKLAND

SECTION B - WESTERN PARKLAND

SECTION G - Howth Road frontage

SECTION F - Howth Road frontage

SECTION C - Section through courtyard

SECTION E - Section through riparian strip

SECTION H - Civic plaza and cafe terrace