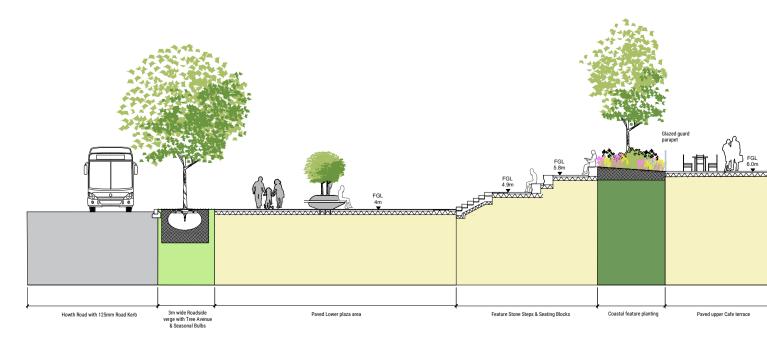

SECTION A - WESTERN PARKLAND

SECTION B - WESTERN PARKLAND

SECTION G - Howth Road frontage

SECTION F - Howth Road frontage

SECTION C - Section through courtyard

SECTION E - Section through riparian strip

SECTION H - Civic plaza and cafe terrace