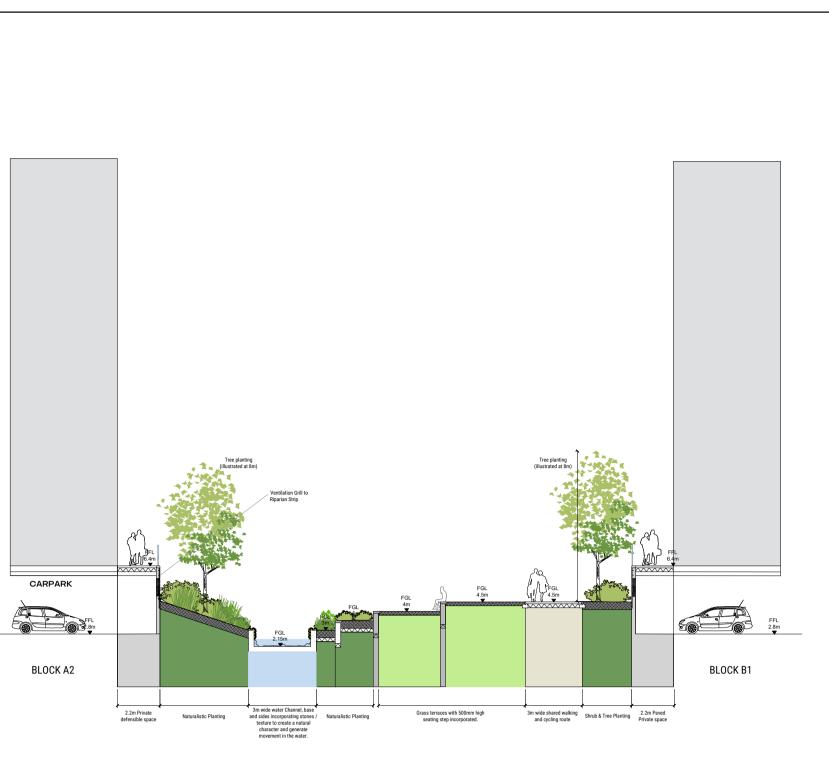

SECTION A - WESTERN PARKLAND

SECTION B - WESTERN PARKLAND

SECTION G - Howth Road frontage

SECTION F - Howth Road frontage

SECTION C - Section through courtyard

SECTION E - Section through riparian strip

SECTION H - Civic plaza and cafe terrace

SECTION D - Section through riparian strip

CARPARI

|  | revision | description      | date       | autho <b>r</b> |
|--|----------|------------------|------------|----------------|
|  | P01      | Minor amendments | 18/09/2019 | MS             |
|  | P02      | Minor amendments | 09/10/2019 | MS             |
|  | P03      | Minor amendments | 05/12/2019 | MS             |
|  |          |                  |            |                |
|  |          |                  |            |                |