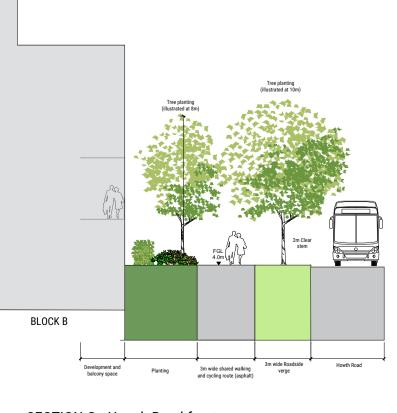

SECTION A - WESTERN PARKLAND

SECTION B - WESTERN PARKLAND

SECTION G - Howth Road frontage

SECTION F - Howth Road frontage

SECTION C - Section through courtyard

SECTION E - Section through riparian strip

SECTION H - Civic plaza and cafe terrace